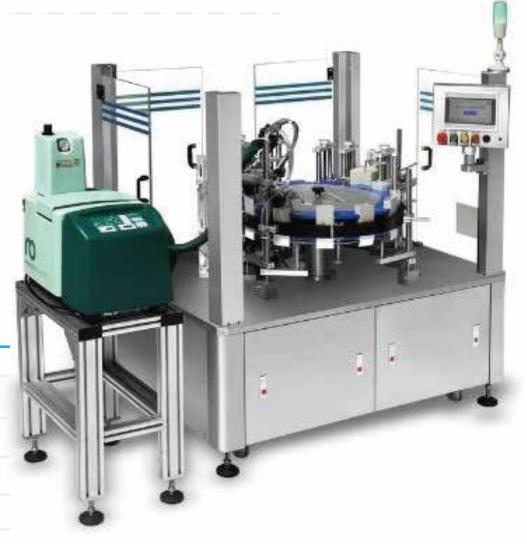

## JCZ-50H Semi Automatic Cartoning Machine With Glue Sprayer

## QUICK DESCRIPTION

Semi-automatic cartoning machine with glue sprayer. Suitable for carton boxes that need hot-melt sealing. One or both ends can be sprayed with glue. Very cost-effective machine.