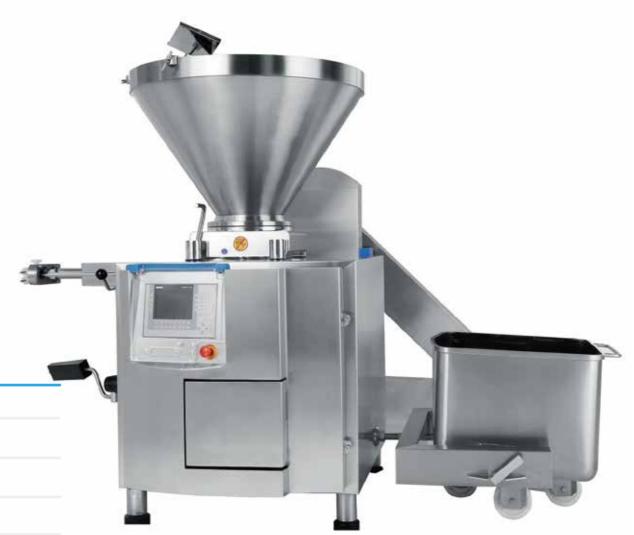

## JCZ-3500 Shisha Tobacco Vacuum Doser

## **QUICK DESCRIPTION**

An advanced version of hookah tobacco dosing machine. The hookah tobacco is distributed by the operation of the vacuum blade, and its accuracy can reach  $\pm$  0.5 grams, and the speed can reach 300 times per minute (for 50 grams of hookah)