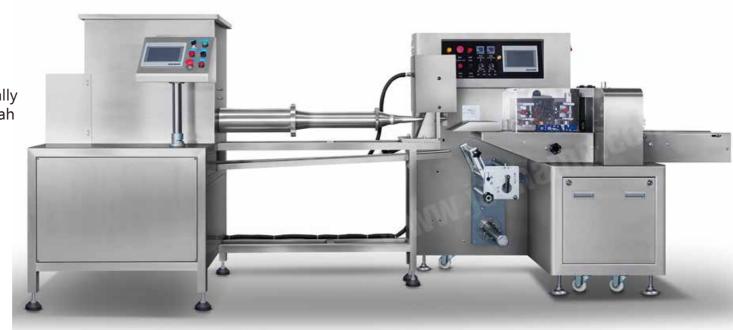

## JCZ-250 Shisha Tobacco Doser Packing Machine

## QUICK DESCRIPTION

A packaging machine with stirring, dosing and wrapping functions specially designed and manufactured for hookah tobacco. Its accuracy can reach  $\pm 2\%$ , and the maximum speed is 120ppm (when the weight is 50g).

## TECHNICAL PARAMETER

| Model                        | JCZ-250                                                                 |
|------------------------------|-------------------------------------------------------------------------|
| Product Height               | Max:15mm (Height can be customized according to requirements)           |
| Packing Speed                | 50-120bags/minute                                                       |
| Pecification of Power Supply | 220V,50/60Hz,2.4KW                                                      |
| Machine Size                 | $(L)2350\times(W)940\times(H)1580m + (L)1980\times(W)840\times(H)1590m$ |
| Weight                       | 1200kg                                                                  |