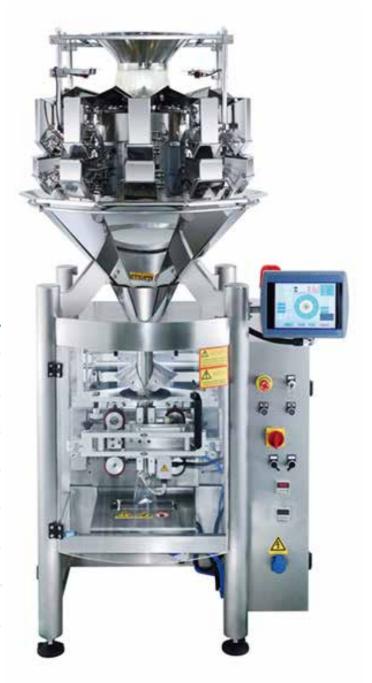

## JCV-M Multi Head Weigher Packing Machine

## QUICK DESCRIPTION

Vertical packaging machines combined with multi-head weighers are one of the best packaging solutions for granules, powders and bulk products. Its weight accuracy can reach up to 0.1 grams, and the matching speed is also one of the key points.

## TECHNICAL PARAMETER

| Model                       | JCV-M10             | JCV-M14             |
|-----------------------------|---------------------|---------------------|
| Combination weighing head   | 10 heads            | 14 heads            |
| Weighing range              | 3∼200g              | 3∼200g              |
| Weighing accuracy           | ±0.1~1.0g           | ±0.1~1g             |
| Maximum weighing speed      | 65WPM               | 90WPM               |
| Weighing bucket volume      | 500ml               | 500ml               |
| Applicable film width       | 140~360mm           | 140~360mm           |
| bag size(L*W)               | (60~250)*(60~170)mm | (60~250)*(60~170)mm |
| packing speed               | 65bags/min          | 90bags/min          |
| Pull film drive             | servo motor         | servo motor         |
| Horizontal seal drive       | cylinder            | servo motor         |
| Total working power         | 3.8KW/220V/50(60)HZ | 4.6KW/220V/50(60)HZ |
| Total air consumption       | 0.4m3/min           | 0.6m3/min           |
| Overall size(L*W*H)         | 1306*1059*1902mm    | 1645*1140*2509mm    |
| Total weight of the machine | 550Kg               | 750Kg               |
|                             |                     |                     |