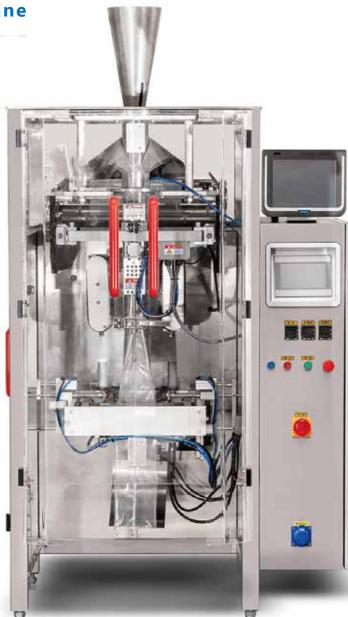

## JCV-520H High Speed Vertical Form Fill Seal Machine

## QUICK DESCRIPTION

On the basis of the basic vertical packaging machine, the machine changes the intermittent end-sealing movement into a continuous reciprocating movement mode, thereby obtaining a doubled speed increase.

## TECHNICAL PARAMETER

| Model                  | JCV-520K                                                                                 | JCV-520H             |
|------------------------|------------------------------------------------------------------------------------------|----------------------|
| Bag size<br>Film width | (L) 100-350mm, (W) 60-250mm<br>Max.520mm                                                 |                      |
| Film thickness         | 0.04-0.10mm                                                                              |                      |
| Packing speed          | ≤110 bags/min                                                                            | ≤120 bags/min        |
| Air consumption        | 0.65Mpa, 0.6m³/min                                                                       |                      |
| Power supply           | 220V/380V 50-60Hz                                                                        |                      |
| Packing material       | All laminated film such as PET/PE, PET/AL/PE,<br>Nylon/PE, etc.; PE (confirm when order) |                      |
| Power                  | 5kw                                                                                      | 4kw                  |
| Dimension(LxWxH)       | 2200 x 1300 x 2000mm                                                                     | 1450 x 1300 x 1800mm |