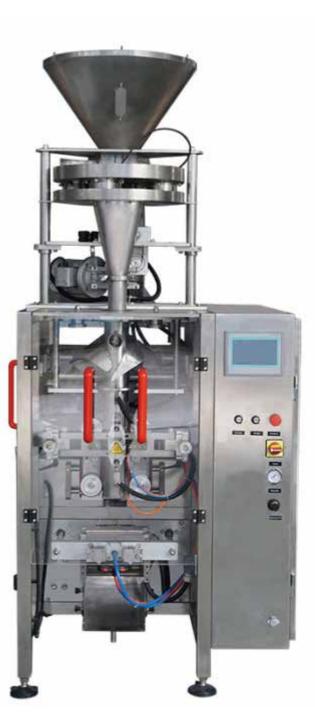

## JCV-420C Cup Filler Pouch Packing Machine

## QUICK DESCRIPTION

The machine is equipped with a rotating quantitative cup-type measuring mechanism to measure and pack products. It has a low cost and is suitable for products that do not require high precision and have a single packaging specification.