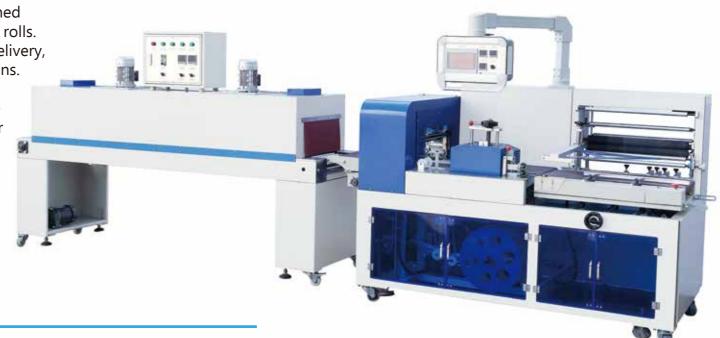

## JCT-600 Maxi Tissue Roll Shrink Packing Machine With Label Feeder

## QUICK DESCRIPTION

Packaging machine specially designed for maxi tissue rolls and large toilet rolls. The machine has automatic label delivery, label pasting, overwrapping functions. The built-in automatic feeding function can be connected with the band saw as a large roll toilet paper roll production line.