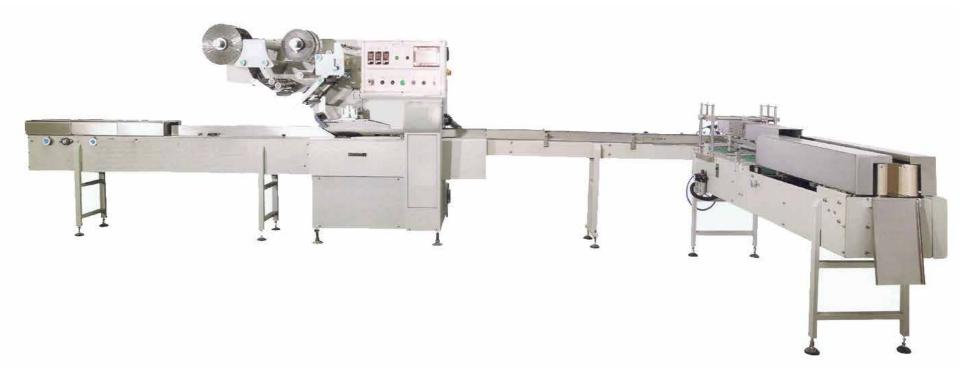

## JCT-450 Single Toilet Paper Roll Packing Machine

toilet paper. It is universal for toilet paper with and without paper core. Its maximum speed can

This machine is a special packaging machine for

reach 200ppm.