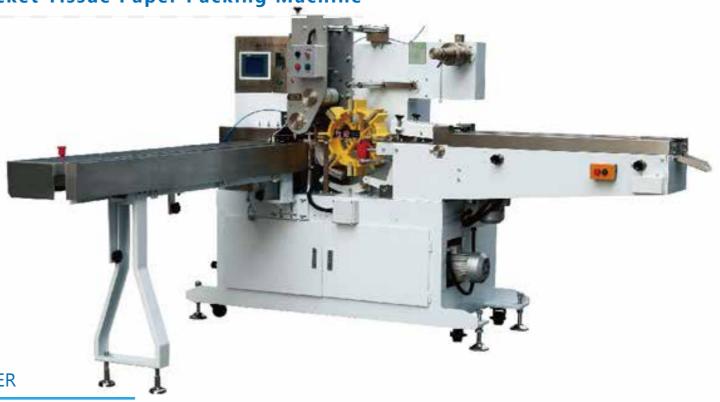

## JCT-280 Pocket Tissue Paper Packing Machine

## QUICK DESCRIPTION

This machine is a special machine for easy-to-carry handkerchief paper. It can reach speeds of up to 90 packets per minute. It can be directly connected with handkerchief paper folding and cutting machine as pocket handkerchief paper production line.