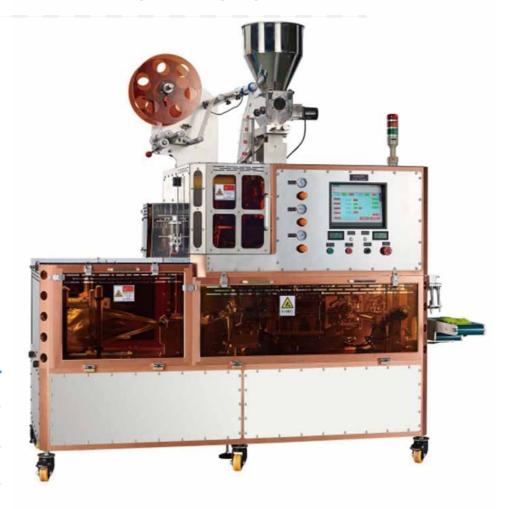

## **JCT-190**

## All-in-One Rectangular/Pyramid Tea Bag Packaging Machine

## **QUICK DESCRIPTION**

A multifunctional tea bag packaging machine that integrates inner bag and overwrap packaging functions into one overall device. This makes the operation of this machine simpler, more compact, and rational use of space.