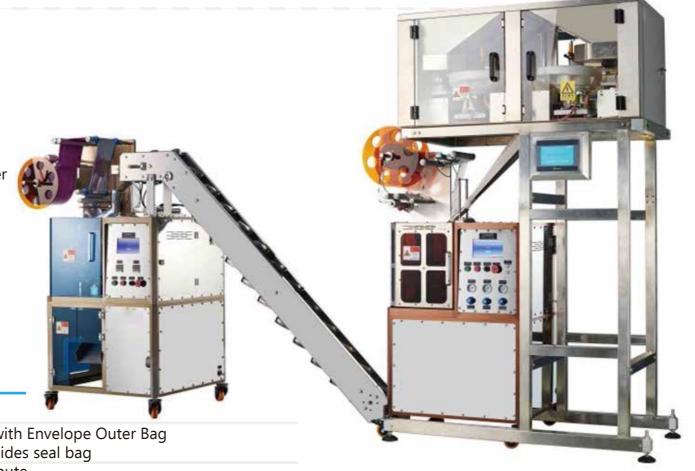

## JCT-186 Split Rectangular/Pyramid Tea Bag Packaging Machine

## QUICK DESCRIPTION

A multifunctional tea bag packaging machine. Suitable for rectangular/pyramid bags, optional cotton thread and label filter tea bags. Switch between rectangle and pyramid shapes with one click.

## TECHNICAL PARAMETER

| Model             | JCT-186                                               |
|-------------------|-------------------------------------------------------|
| Bag type          | Filter Tea Bag with Envelope Outer Bag                |
| Outer bag type    | Pillow bag / 3 sides seal bag                         |
| Machine Speed     | 30-50 bags/minute                                     |
| Weight Tolerance  | ±0.2g / bag                                           |
| Filling range     | 1-15g (Determined by tea materials)                   |
| Size of inner bag | Length: 50-75 mm (2.0-3.0) Width: 50-75 mm (2.0-3.0)  |
| Size of outer bag | Length: 85-120 mm (3.3-4.7) Width: 75-95 mm (3.0-3.7) |
| Power             | Single phase 220V 50/60HZ                             |
| Machine Size      | 1050 X 700 X 1700 mm (41.3 x 27.6 x 66.9)             |