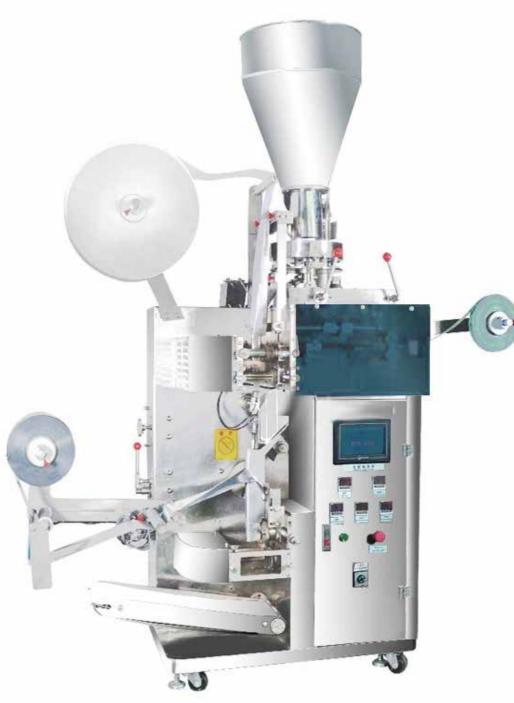

## JCT-160 Tea Bag Packing Machine

## QUICK DESCRIPTION

A fully functional machine with tea inner bag and envelope outer packaging. The inner bag will connect the cotton thread and the label. Its fastest speed is 40 bags/min.

## **TECHNICAL PARAMETER**

| Model            | JCT-160                                |
|------------------|----------------------------------------|
| Measuring Scope  | 1-15g                                  |
| Packing Speed    | 40bags/min                             |
| Inner bag size   | L 50-70mm W 45-80mm                    |
| Outer bag size   | L 80-120mm W 75-95mm                   |
| Weight           | 500kg                                  |
| Dimension        | 1750(L)*740(W)*1950(H)mm               |
| Total Power      | 220V/50HZ/1.9kw                        |
| Packing material | Filter paper,thread,composite membrane |