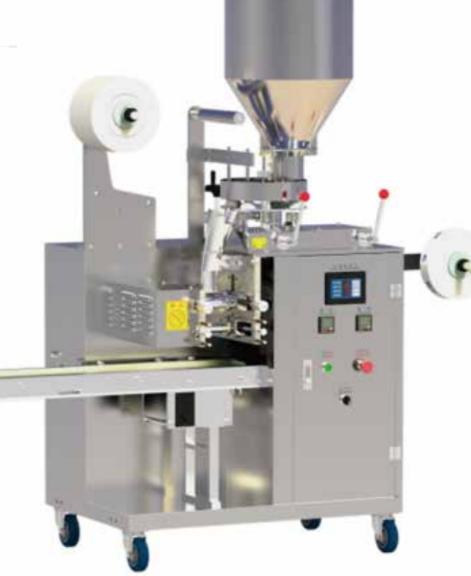

JCT-11 Filter Tea Bag Packaging Machine

## QUICK DESCRIPTION

Entry-level tea packaging machine. The filter tea bags produced by this machine are all with labels and cotton threads. It can automatically complete bag making, measuring, filling, sealing, slitting, counting and other functions.

## TECHNICAL PARAMETER

Model JCT-11 Measurement method Volumetric method Measurement range 1-15ml broken herbal tea 1-15g Label size Width 25\*Length (15-25)mm Packing speed 30-50 bags/min 220V-50Hz 1.6Kw Power supply Dimensions 900\*950\*1800(mm) Film width: 114-160mm Bag length: 50-80mm Bag size