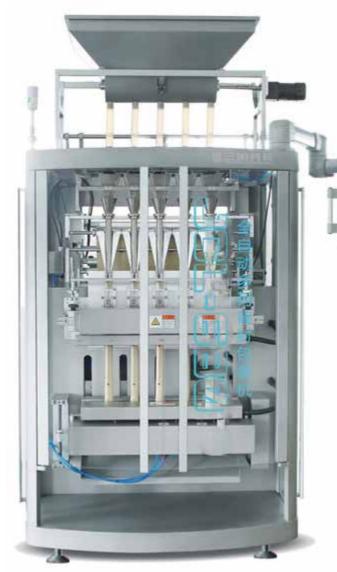

## JCL-680 Multi-lane Stick Packing Machine

## **QUICK DESCRIPTION**

Support 6-10 lane back-sealing vertical packaging machine. By changing the automatic feeder, it mainly supports the packaging of powders, granules and liquid. Usually the most commonly used industries are food, pharmaceuticals, cosmetics and health care products. Such as Sugar, coffee powder, medicinal powder, ketchup, etc.

## TECHNICAL PARAMETER

| Model            | JCL-680                                    |
|------------------|--------------------------------------------|
| Lanes number     | 6-10 lanes                                 |
| Packing material | Granule, liquid, powder                    |
| Packing speed    | 20-60 bags/min/lane                        |
| Filling capacity | 0.5-50gram/bag                             |
| Packing film     | PET/AL/PE、PET/PE、NY/AL/PE、NY/PE etc        |
| Bag size         | L: 45-180mm W: 18-60                       |
| Film width       | Max.680mm                                  |
| Sealing type     | Back sealing stick type bag                |
| Power supply     | 380V 50HZ 3P 4 W(do as customer's request) |
| Power            | 5.8KW                                      |
| Air consumption  | 0.8MPA 0.8m3/min                           |
| Dimension(mm)    | 1600X1400X2500                             |
| Weight           | 1400KG                                     |