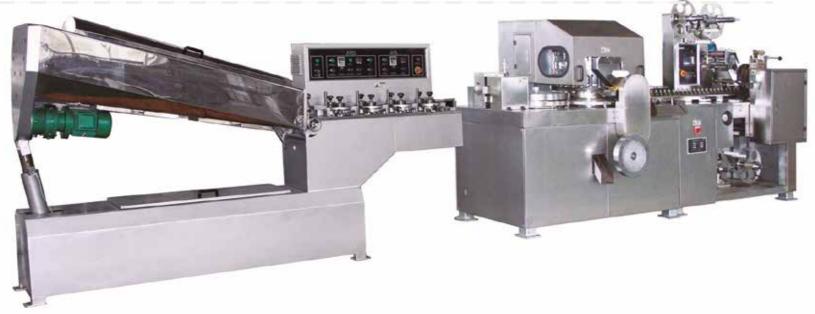

## JCL-300 Automatic Flat/Irregular Lollipop Production Packaging Line

## QUICK DESCRIPTION

This machine is a die-forming, manufacturing and packaging line for irregular-shaped lollipops.

The front end is connected with a batch roller for candy, which fully automates production and packaging. Its maximum speed can reach 350ppm.