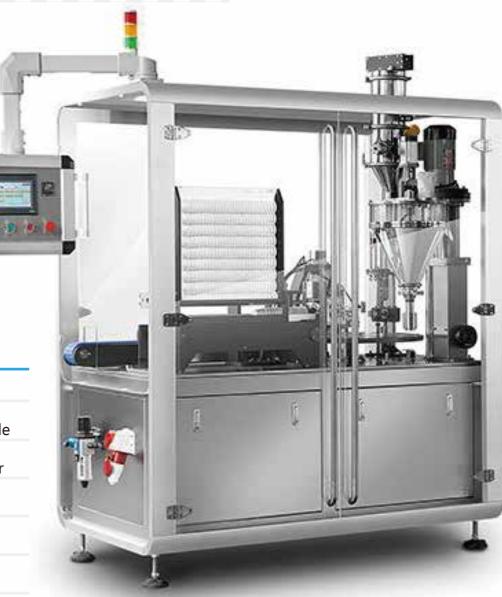

## JCK-1R Rotary K-cup Capsule Coffee Packaging Machine

## QUICK DESCRIPTION

Rotary k-cup capsule coffee packaging machine. Its design is relatively compact and has good space utilization. It is suitable for coffee powder, espresso, cream, ketchup, peanut butter, jam and other products.

## TECHNICAL PARAMETER

| Model                    |
|--------------------------|
| Filling Heads            |
| Filling Range            |
| Filling Accuracy         |
| Filling Speed            |
| Power Requirement        |
| Power Consumption        |
| Compress Air Required    |
| Compress Air Consumption |
| Approximate Weight       |
| Dimension                |

## JCR-1R

1 0-20 gram, adjustable <=+/-0.05g 2700-3600cups/hour AC 380/220V 50Hz 1.5KW 0.6-0.8Mpa 0.15m3/min 850kg 1600\*900\*2000mm