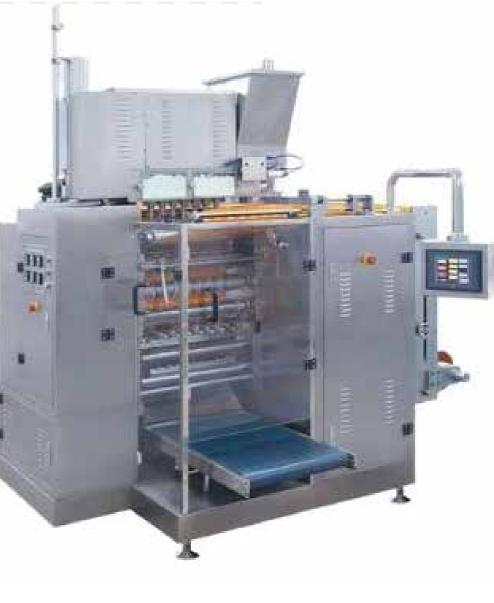

## JCF-900 Vertical Multi-lane Four-side Sealing Packing Machine

## QUICK DESCRIPTION

Vertical four-side sealing packaging machine supporting 8-12 lanes. By modifying different filling mechanisms, it can support the packaging of granules, powders, liquids and pastes. It is commonly used in the pharmaceutical, cosmetic, food, health care products industries, such as sachets of shampoo, medicinal powder, brewing granules, sugar, ketchup, coffee powder and so on.