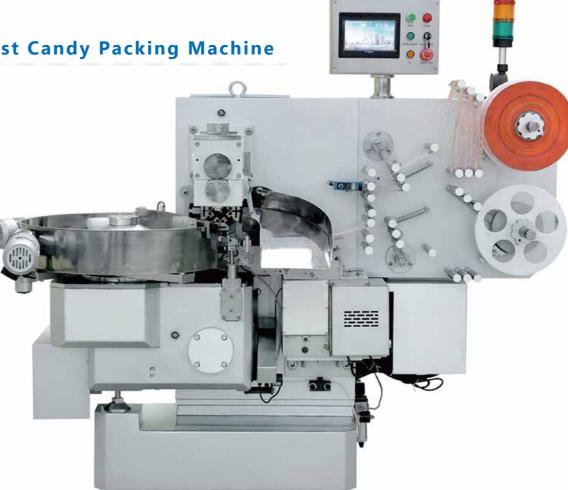

## JCD-820 Single/Double Twist Candy Packing Machine

## QUICK DESCRIPTION

This machine is mainly suitable for single/double knot packaging of solid products with regular shapes. Such as round, oval, cylindrical, spherical, square candy, chocolate, beef grains, etc.