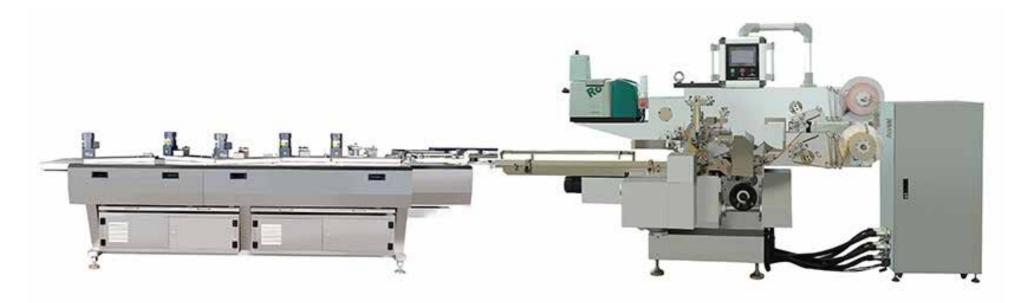

## JCC-450 High Speed Chocolate Bar Packing Machine

## QUICK DESCRIPTION

film

An advanced version of the chocolate bar folding and packaging machine. It can reach speeds of up to 300ppm. Suitable for square chocolate, rectangular chocolate, trapezoidal chocolate. It can accept single or double layers, heat sealed or glued.